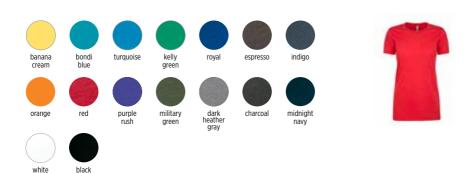

#### NL3600 MEN'S COTTON CREW

100% ringspun combed cotton. Heather Grey 90% cotton/10% polyester. 32 singles/145gsm. 1x1 baby ribbed collar. Taped neck and shoulders. Side seams. Twin needle sleeves and hem. Tear out label.

### NL6210 MEN'S CVC CREW

60% ringspun combed cotton/40% polyester. 32 singles/145gsm. 1x1 baby ribbed collar. Taped neck and shoulders. Side seams. Twin needle sleeves and hem. Tear out label.

XS-3XL: Select colors 4XL\*

dark heather gray

charcoal

black