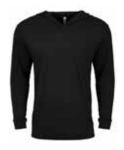

#### NL6021 UNISEX TRI-BLEND LONG HOODY

50% polyester/25% ringspun combed cotton/25% rayon. 32 singles/145gsm. Three piece unlined layer hood. Crossover V neckline. 1x1 baby ribbed cuff. Taped neck and shoulders. Side seams. Twin needle hem.

XS-2XL

military green

premium heather

vintage navy

vintage purple