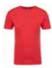

### NL6210 MEN'S CVC CREW

60% ringspun combed cotton/40% polyester. 32 singles/145gsm. 1x1 baby ribbed collar. Taped neck and shoulders. Side seams. Twin needle sleeves and hem. Tear out label.

XS-3XL: Select colors 4XL\*

dark heather gray

charcoal

black