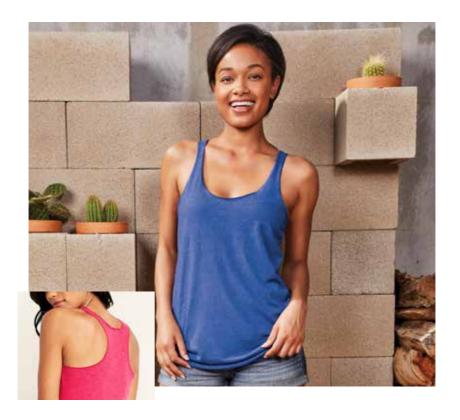

### WOMEN'S IDEAL RACERBACK TANK

Lightweight Cotton Poly Jersey. 30 singles 135g/4.0oz 60% Combed Ring-Spun Cotton 40% Poly. Lightweight combed ring-spun cotton and poly blend. Racerback. Self-fabric binding. Side seamed. Curved hem. Colors are solid unless otherwise noted. Tear away label.

XS-2XL