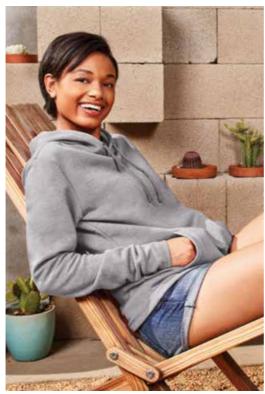

#### 9300 UNISEX PCH PULLOVER HOODY

PCH Fleece. 30 singles. 250g/7.4oz. 60% Cotton 40% Poly. Heathered fleece with unique pockets for a clean finished look. Metal eyelets, drawcord, 1x1 ribbing at cuffs, unisex fit. Tear away label..

heather gray heather mid-heather black night navy