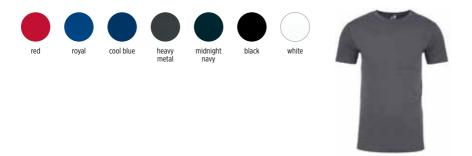

### MEN'S COTTON CREW

Fine Jersey
32 singles 145gsm
100% Ringspun Combed Cotton
\*(Heather Grey 90% Cotton/10% Polyester)

### 16 COLORS

INCLUDING HEATHER GREY

XS-3XL; select colors 4XL