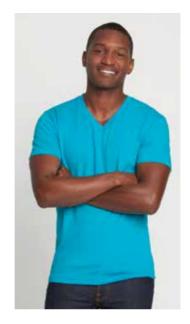

#### NL6240 MEN'S CVC V

CVC Jersey. 32 singles 145g/4.3oz 60% Combed Ring-Spun Cotton 40% Poly. Top of the line fabric that stands up to consistent wear without sacrificing fit or feel. Perfect for all your favorite heathered colors plus solid white and black. Set-in collar. Side seamed. Set-in collar 1x1 CVC baby rib. Tear away label.

S-2XL

bondi blue