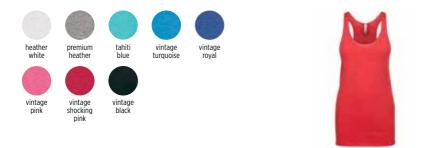

### WOMEN'S IDEAL RACERBACK TANK

Lightweight Cotton Poly Jersey. 30 singles 135g/4.0oz 60% Combed Ring-Spun Cotton 40% Poly. Lightweight combed ring-spun cotton and poly blend. Racerback. Self-fabric binding. Side seamed. Curved hem. Colors are solid unless otherwise noted. Tear away label.

XS-2XL