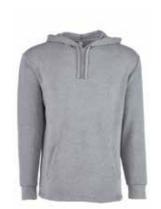

#### 9300 UNISEX PCH PULLOVER HOODY

PCH Fleece. 30 singles. 250g/7.4oz. 60% Cotton 40% Poly. Heathered fleece with unique pockets for a clean finished look. Metal eyelets, drawcord, 1x1 ribbing at cuffs, unisex fit. Tear away label..

heather gray heather mid-heather black night navy