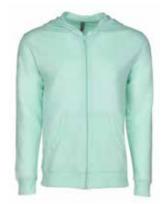

### NL6491 SUEDED ZIP HOODY

Sueded Jersey. 32 singles 145g/4.3oz 60% Combed Ring-Spun Cotton 40% Poly. Velvet soft feel and unique brushed finish. Prints like a dream. Premium dyed matching #5 YKK kissing zipper, unlined hood, 1x1 ribbing at cuffs and waistband, unisex fit. Tear away label.