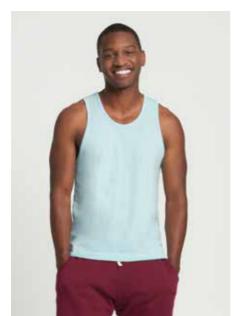

### NL6233

#### MEN'S CVC TANK

CVC Jersey. 32 singles 145g/4.3oz 60% Combed Ring-Spun Cotton 40% Poly. Top of the line fabric that stands up to consistent wear without sacrificing fit or feel. Perfect in heathered colors. Self-fabric binding. Side seamed. Tear Away Label.

XS-2XL

charcoal

heather gray

navy