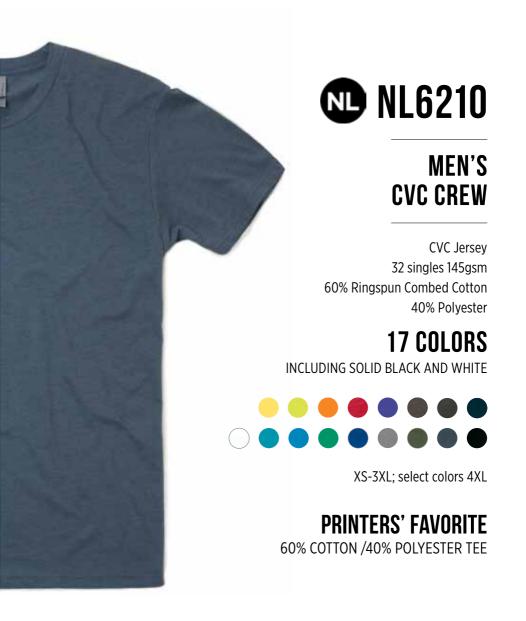

### NL6210 MEN'S CVC CREW

60% ringspun combed cotton/40% polyester. 32 singles/145gsm. 1x1 baby ribbed collar. Taped neck and shoulders. Side seams. Twin needle sleeves and hem. Tear out label.

XS-3XL: Select colors 4XL\*