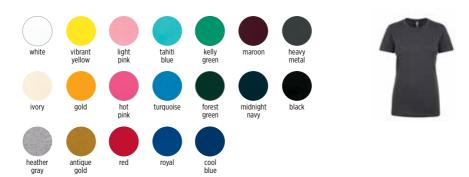

ingspun combed cotton. Heather Grey 90% cotton/10% polyester. 32 singles/145gsm. 1x1 baby ribbed collar. Taped neck and shoulders. Side seams. Twin needle sleeves and hem. Tear out label.

XS-3XL: Select colors 4XL\*







































### **CVC JERSEY**



### NL6210 MEN'S CVC CREW

60% ringspun combed cotton/40% polyester. 32 singles/145gsm. 1x1 baby ribbed collar. Taped neck and shoulders. Side seams. Twin needle sleeves and hem. Tear out label.

XS-3XL: Select colors 4XL\*

dark heather gray

charcoal

black





### NL3900 WOMEN'S BOYFRIEND TEE

100% ringspun combed cotton. Heather grey 90% cotton/10% polyester. 32 singles/145gsm. Ladies cut. 1x1 baby ribbed collar. Taped neck and shoulders. Side seams. Longer length.

Twin needle sleeves and hem. Tear out label.





### NL6610 WOMEN'S CVC CREW

60% ringspun combed cotton/40% polyester. 32 singles/145gsm. Ladies cut. 1x1 baby ribbed collar. Taped neck and shoulders. Side seams. Twin needle sleeves and hem. Tear out label.

#### XS-2XL



### PERFECT.



### THE SHIRT YOU HAVE BEEN WAITING FOR AT A PRICE YOU COULD ONLY DREAM OF.

Lightweight cotton poly jersey. 60% ring-spun combed cotton 40% polyester. 30 singles, 135gsm.





### NL1540 WOMAN'S IDEAL V

60% ringspun combed cotton/40% polyester. 30 singles/135gsm. 1x1 baby ribbed V neck. Taped neck and shoulders. Side seams. Twin needle stitching. Tear out label.

XS-2XL





### NL1533

### WOMEN'S IDEAL RACERBACK TANK

Lightweight Cotton Poly Jersey. 30 singles 135g/4.0oz 60% Combed Ring-Spun Cotton 40% Poly. Lightweight combed ring-spun cotton a