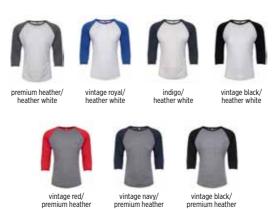

### NL6051 UNISEX TRI-BLEND 3/4 SLEEVE RAGLAN

50% polyester/25% ringspun combed cotton/25% rayon. 32 singles/145gsm. Contrast 1x1 baby ribbed collar. Contrast raglan sleeves. Side seams. Twin needle stitching.

colours listed: sleeve/body