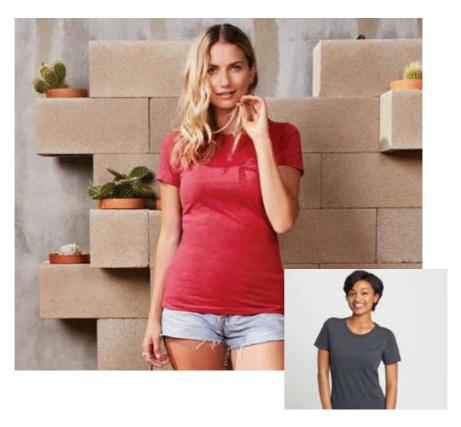

### MEN'S COTTON CREW

Fine Jersey
32 singles 145gsm
100% Ringspun Combed Cotton
\*(Heather Grey 90% Cotton/10% Polyester)

### 16 COLORS

INCLUDING HEATHER GREY

XS-3XL; select colors 4XL

### PRINTERS' FAVORITE

\*100% COTTON TEE

#### NL3600 MEN'S COTTON CREW

100% ringspun combed cotton. Heather Grey 90% cotton/10% polyester. 32 singles/145gsm. 1x1 baby ribbed collar. Taped neck and shoulders. Side seams. Twin needle sleeves and hem. Tear out label.

XS-3XL: Select colors 4XL\*