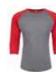

### NL6051 UNISEX TRI-BLEND 3/4 SLEEVE RAGLAN

50% polyester/25% ringspun combed cotton/25% rayon. 32 singles/145gsm. Contrast 1x1 baby ribbed collar. Contrast raglan sleeves. Side seams. Twin needle stitching.

colours listed: sleeve/body