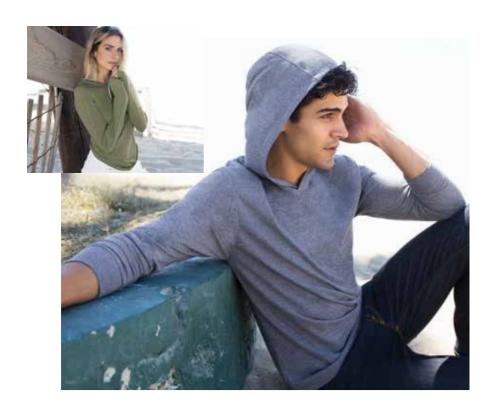

#### NL6021 UNISEX TRI-BLEND LONG HOODY

50% polyester/25% ringspun combed cotton/25% rayon. 32 singles/145gsm. Three piece unlined layer hood. Crossover V neckline. 1x1 baby ribbed cuff. Taped neck and shoulders. Side seams. Twin needle hem.

XS-2XL

military green

premium heather

vintage navy

vintage purple