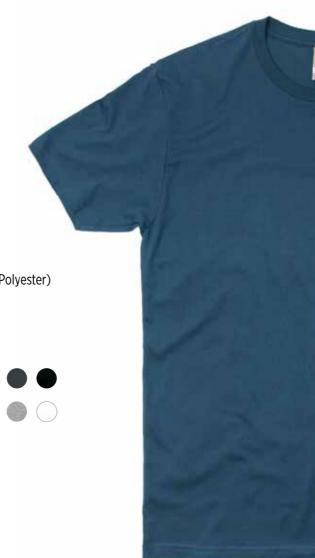

### NL6210 MEN'S CVC CREW

60% ringspun combed cotton/40% polyester. 32 singles/145gsm. 1x1 baby ribbed collar. Taped neck and shoulders. Side seams. Twin needle sleeves and hem. Tear out label.

XS-3XL: Select colors 4XL\*

dark heather gray

charcoal

black