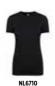

### NL6710

#### WOMEN'S TRI-BLEND CREW

50% polyester/25% ringspun combed cotton/25% rayon. 32 singles/145gsm. Ladies cut. 1x1 baby ribbed collar with front cover stitch. Taped neck and shoulders. Side seams. Twin needle stitching.

S-2XL

red

heather

heather white