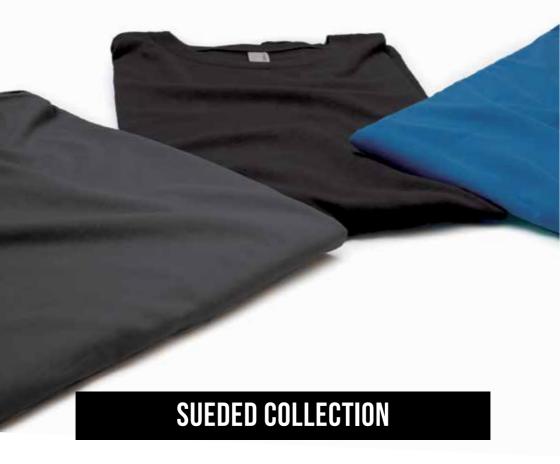

### UNBELIEVABLE.

EXPERIENCE THE SOFT VELVET FEEL OF OUR BRUSHED SUEDED FABRIC.

Sueded jersey. 60% ringspun combed cotton 40% polyester. 32 singles, 145gsm.

### NL6410 | MEN'S SUEDED CREW

60% ringspun combed cotton/40% polyester. 32 singles/145gsm. Soft feel. 1x1 baby ribbed collar. Taped neck and shoulders. Side seams. Twin needle sleeves and hem.

### NL6480 | WOMEN'S SUEDED V

Sueded Jersey. 32 singles 145g/4.3oz 60% Combed Ring-Spun Cotton 40% Poly. Experience the soft velvet feel and the unique brushed finish of this incredible fabric. Prints like a dream. 1x1 sueded baby-rib set-in collar with front cover stitch. Side seamed. Satin label.

### NL6491 SUEDED ZIP HOODY

Sueded Jersey. 32 singles 145g/4.3oz 60% Combed Ring-Spun Cotton 40% Poly. Velvet soft feel and unique brushed finish. Prints like a dream. Premium dyed matching #5 YKK kissing zipper, unlined hood, 1x1 ribbing at cuffs and waistband, unisex fit. Tear away label.