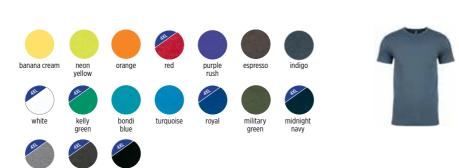

Ringspun Combed Cotton
\*(Heather Grey 90% Cotton/10% Polyester)

### 16 COLORS

INCLUDING HEATHER GREY



XS-3XL; select colors 4XL

### PRINTERS' FAVORITE

\*100% COTTON TEE



### 2 FAVOURITES.



### **100% COTTON**



#### NL3600 MEN'S COTTON CREW

100% ringspun combed cotton. Heather Grey 90% cotton/10% polyester. 32 singles/145gsm. 1x1 baby ribbed collar. Taped neck and shoulders. Side seams. Twin needle sleeves and hem. Tear out label.

XS-3XL: Select colors 4XL\*







































### **CVC JERSEY**



### NL6210 MEN'S CVC CREW

60% ringspun combed cotton/40% polyester. 32 singles/145gsm. 1x1 baby ribbed collar. Taped neck and shoulders. Side seams. Twin needle sleeves and hem. Tear out label.

XS-3XL: Select colors 4XL\*

dark heather gray

charcoal

black





### NL3900 WOMEN'S BOYFRIEND TEE

100% ringspun combed cotton. Heather grey 90% cotton/10% polyester. 32 singles/145gsm. Ladies cut. 1x1 baby ribbed collar. Taped neck and shoulders. Side seams. Longer length.

Twin needle sleeves and hem. Tear out label.





### NL6610 WOMEN'S CVC CREW

60% ringspun combed cotton/40% polyester. 32 singles/145gsm. Ladies cut. 1x1 baby ribbed collar. Taped neck and shoulders. Side seams. Twin needle sleeves and hem. Tear out label.

#### XS-2XL



### PERFECT.



### THE SHIRT YOU HAVE BEEN WAITING FOR AT A PRICE YOU COULD ONLY DREAM OF.

Lightweight cotton poly jersey. 60% ring-spun combed cotton 40% polyester. 30 singles, 135gsm.





### NL1540 WOMAN'S IDEAL V

60% ringspun combed cotton/40% polyester. 30 singles/135gsm. 1x1 baby ribbed V neck. Tape