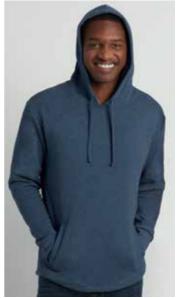

#### 9300 UNISEX PCH PULLOVER HOODY

PCH Fleece. 30 singles. 250g/7.4oz. 60% Cotton 40% Poly. Heathered fleece with unique pockets for a clean finished look. Metal eyelets, drawcord, 1x1 ribbing at cuffs, unisex fit. Tear away label..

heather gray heather mid-heather black night navy