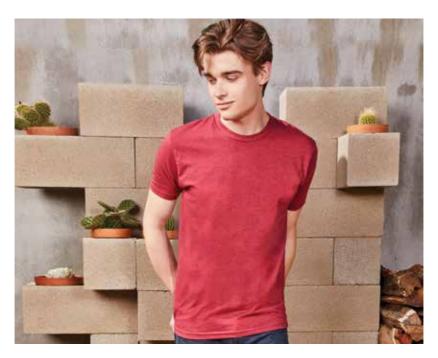

### MEN'S COTTON CREW

Fine Jersey
32 singles 145gsm
100% Ringspun Combed Cotton
\*(Heather Grey 90% Cotton/10% Polyester)

### 16 COLORS

INCLUDING HEATHER GREY

XS-3XL; select colors 4XL

### PRINTERS' FAVORITE

\*100% COTTON TEE

#### NL3600 MEN'S COTTON CREW

100% ringspun combed cotton. Heather Grey 90% cotton/10% polyester. 32 singles/145gsm. 1x1 baby ribbed collar. Taped neck and shoulders. Side seams. Twin needle sleeves and hem. Tear out label.

XS-3XL: Select colors 4XL\*