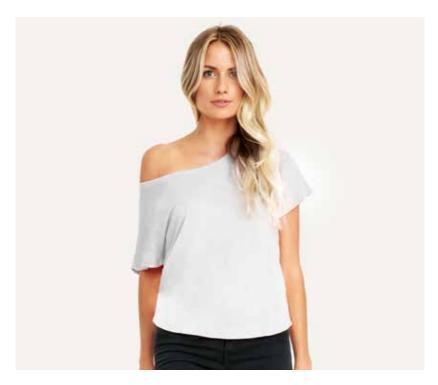

#### **NL6760** WOMEN'S TRI-BLEND DOLMAN

50% polyester/25% ringspun combed cotton/25% rayon.

32 singles/145gsm. Relaxed fit. 1x1 baby ribbed neckline with front cover stitch. Dolman sleeves. Side seams. Twin needle stitching.

vintage black

heather white