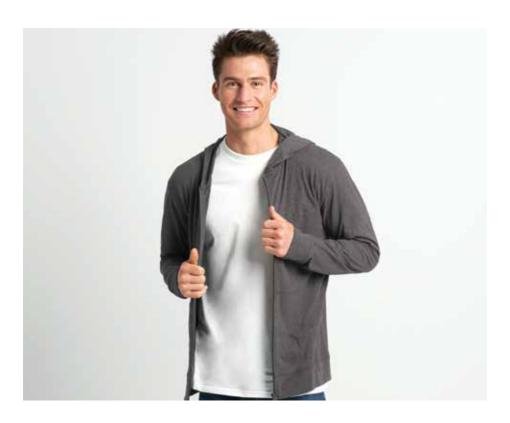

### NL6491 SUEDED ZIP HOODY

Sueded Jersey. 32 singles 145g/4.3oz 60% Combed Ring-Spun Cotton 40% Poly. Velvet soft feel and unique brushed finish. Prints like a dream. Premium dyed matching #5 YKK kissing zipper, unlined hood, 1x1 ribbing at cuffs and waistband, unisex fit. Tear away label.