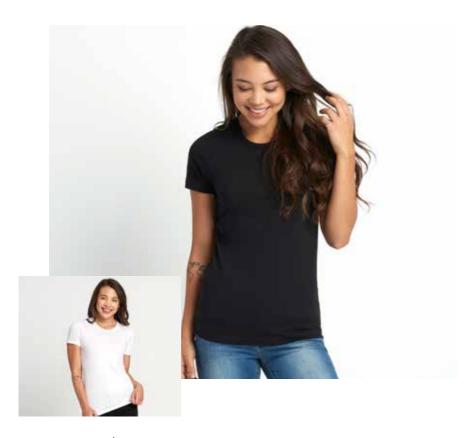

### NL3900 WOMEN'S BOYFRIEND TEE

100% ringspun combed cotton. Heather grey 90% cotton/10% polyester. 32 singles/145gsm. Ladies cut. 1x1 baby ribbed collar. Taped neck and shoulders. Side seams. Longer length.

Twin needle sleeves and hem. Tear out label.

### NL6610 WOMEN'S CVC CREW

60% ringspun combed cotton/40% polyester. 32 singles/145gsm. Ladies cut. 1x1 baby ribbed collar. Taped neck and shoulders. Side seams. Twin needle sleeves and hem. Tear out label.

#### XS-2XL