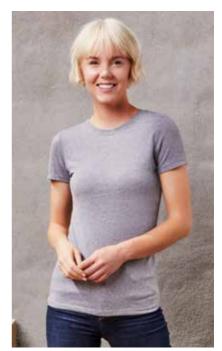

### MEN'S COTTON CREW

Fine Jersey
32 singles 145gsm
100% Ringspun Combed Cotton
\*(Heather Grey 90% Cotton/10% Polyester)

### 16 COLORS

INCLUDING HEATHER GREY

XS-3XL; select colors 4XL

### PRINTERS' FAVORITE

\*100% COTTON TEE

#### NL3600 MEN'S COTTON CREW

100% ringspun combed cotton. Heather Grey 90% cotton/10% polyester. 32 singles/145gsm. 1x1 baby ribbed collar. Taped neck and shoulders. Side seams. Twin needle sleeves and hem. Tear out label.