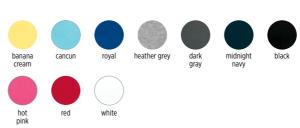

### NL6410 | MEN'S SUEDED CREW

60% ringspun combed cotton/40% polyester. 32 singles/145gsm. Soft feel. 1x1 baby ribbed collar. Taped neck and shoulders. Side seams. Twin needle sleeves and hem.

### NL6480 | WOMEN'S SUEDED V

Sueded Jersey. 32 singles 145g/4.3oz 60% Combed Ring-Spun Cotton 40% Poly. Experience the soft velvet feel and the unique brushed finish of this incredible fabric. Prints like a dream. 1x1 sueded baby-rib set-in collar with front cover stitch. Side seamed. Satin label.

### NL6491 SUEDED ZIP HOODY

Sueded Jersey. 32 singles 145g/4.3oz 60% Combed Ring-Spun Cotton 40% Poly. Velvet soft feel and unique brushed finish. Prints like a dream. Premium dyed matching #5 YKK kissing zipper, unlined hood, 1x1 ribbing at cuffs and waistband, unisex fit. Tear away label.