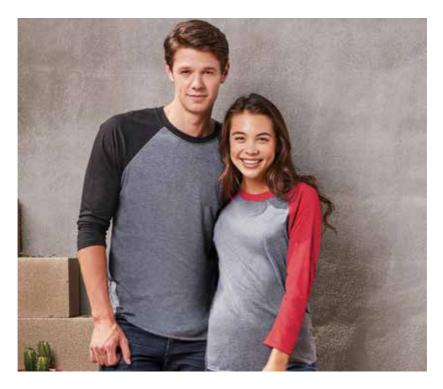

### TRI-BLEND COLLECTION

A PERFECT BLEND THAT IS INCREDIBLY SOFT WITH GREAT DRAPE, STRETCH AND RECOVERY.

YOUR FAVORITE VINTAGE LOOK IN 7 HANDCRAFTED STYLES.

Tri-blend jersey. 50% polyester 25% ringspun combed cotton 25% rayon. 32 singles, 145gsm.

### NL6051 UNISEX TRI-BLEND 3/4 SLEEVE RAGLAN

50% polyester/25% ringspun combed cotton/25% rayon. 32 singles/145gsm. Contrast 1x1 baby ribbed collar. Contrast raglan sleeves. Side seams. Twin needle stitching.

colours listed: sleeve/body