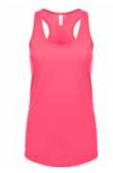

### WOMEN'S IDEAL RACERBACK TANK

Lightweight Cotton Poly Jersey. 30 singles 135g/4.0oz 60% Combed Ring-Spun Cotton 40% Poly. Lightweight combed ring-spun cotton and poly blend. Racerback. Self-fabric binding. Side seamed. Curved hem. Colors are solid unless otherwise noted. Tear away label.

XS-2XL